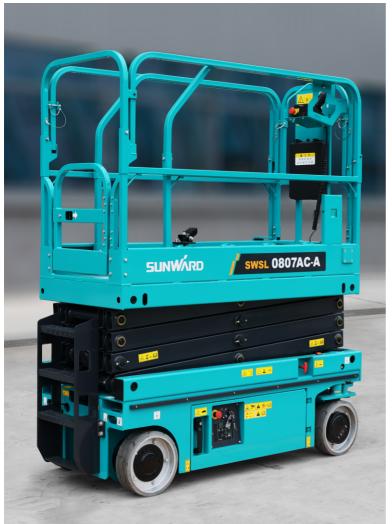

## **SWSL0807AC-A**SWSL Fully Electric Scissor lifts

| Standard Functions            |                                   |                                   |                                       |
|-------------------------------|-----------------------------------|-----------------------------------|---------------------------------------|
| roportional control           | Unidirectional extension platform | Folding fence                     | Platform self-locking door            |
| Airless tires without imprint | Timer                             | Standard transport forklift holes | Safe maintenance support rods         |
| Horn                          | Flash lamp                        | Motion buzzer                     | DC motor driven/Hydraulic pump driven |
| Pit protector                 | Emergency descending system       | Emergency stop system             | Automatic braking system              |
| Tilting protection system     | Charging protection system        | Fault diagnosis system            |                                       |

| Optional Functions       |                                       |                                    |                            |
|--------------------------|---------------------------------------|------------------------------------|----------------------------|
| Air pipe to platform     | AC power source connected to platform | GPS tracking system                | Overload protection system |
| Maintenance-free battery | Lithium battery and management system | Intelligent interconnection system | Platform work lights       |