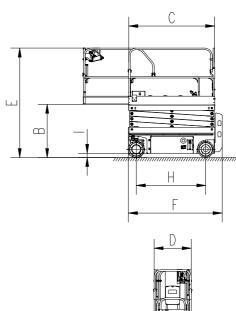

## TECHNICAL PARAMETERS

| Din | nension                               |        |
|-----|---------------------------------------|--------|
|     | Maximum working height                | 7.8m   |
| А   | Maximum platform height               | 5.8m   |
| В   | Height of retracted platform          | 1.05m  |
| С   | Length of working platform            | 1.7m   |
| U   | Extension dimension of platform       | 0.9m   |
| D   | Width of working platform             | 0.74m  |
| E   | Height - retracted (guardrail raised) | 2.17m  |
| Е   | Height - retracted (guardrail folded) | 1.79m  |
| F   | Overall length                        | 1.86m  |
| G   | Overall width                         | 0.76m  |
| Н   | Wheel base                            | 1.38m  |
| I   | Ground clearance (retracted state)    | 0.083m |
| J   | Ground clearance (extended state)     | 0.02m  |