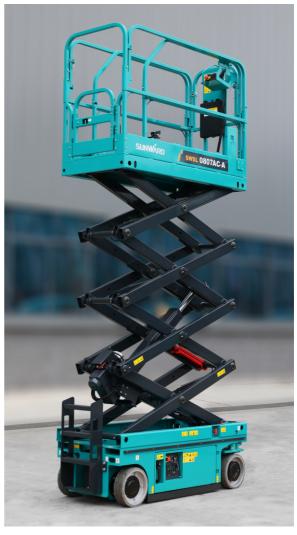

## TECHNICAL PARAMETERS

| Din | nension                               |        |
|-----|---------------------------------------|--------|
|     | Maximum working height                | 7.8m   |
| А   | Maximum platform height               | 5.8m   |
| В   | Height of retracted platform          | 1.05m  |
| С   | Length of working platform            | 1.7m   |
| U   | Extension dimension of platform       | 0.9m   |
| D   | Width of working platform             | 0.74m  |
| E   | Height - retracted (guardrail raised) | 2.17m  |
| Е   | Height - retracted (guardrail folded) | 1.79m  |
| F   | Overall length                        | 1.86m  |
| G   | Overall width                         | 0.76m  |
| Н   | Wheel base                            | 1.38m  |
| I   | Ground clearance (retracted state)    | 0.083m |
| J   | Ground clearance (extended state)     | 0.02m  |