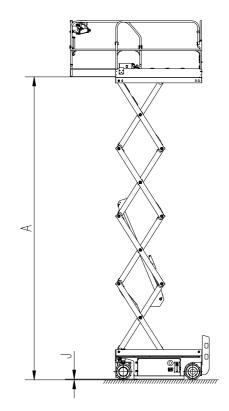

## TECHNICAL PARAMETERS

| Din | nension                               |        |
|-----|---------------------------------------|--------|
|     | Maximum working height                | 7.8m   |
| А   | Maximum platform height               | 5.8m   |
| В   | Height of retracted platform          | 1.05m  |
| С   | Length of working platform            | 1.7m   |
| U   | Extension dimension of platform       | 0.9m   |
| D   | Width of working platform             | 0.74m  |
| E   | Height - retracted (guardrail raised) | 2.17m  |
| Е   | Height - retracted (guardrail folded) | 1.79m  |
| F   | Overall length                        | 1.86m  |
| G   | Overall width                         | 0.76m  |
| Н   | Wheel base                            | 1.38m  |
| I   | Ground clearance (retracted state)    | 0.083m |
| J   | Ground clearance (extended state)     | 0.02m  |

<sup>\*</sup> The working height equals to the platform height plus 2 m.

<sup>\*</sup> The gradeability is adaptive to driving on slopes; refer to the Operation Manual for relevant levels of gradeability.